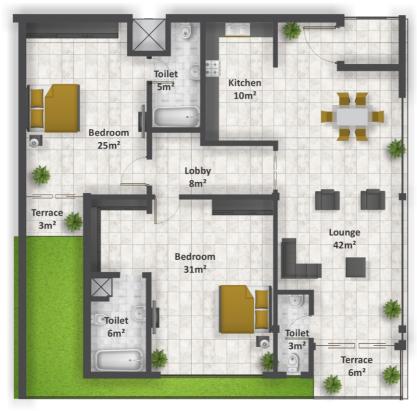

# **BARBADOS**

**GUZAPE** 

PREMIUM PROPERTY



+234 700 222 2111

www.bilaadnigeria.com Suite 205, Wing A, Shashilga Court, Jahi Abuja FCT



connect with us



## **MIDDLE UNIT**



Net-Floor Area



2 Car Parking Spaces

#### **BUILDING FEATURES**

Gym Restaurant Swimming Pool

#### **HOME FEATURES**

Kitchen appliances All room wardrobes Kitchen cabinets

### **ESTATE FACILITIES**

Recreation Area . Cycling & Jogging Track . CCTV Surveillance & Security . Intercomm . Central Gas System . Automated Centralised Sprinkler System . Solar Street lights . Fibre Optics

**DISCLAIMER:** Please note that the images and floor plans contained in this document may vary from unit to unit where specific-homeowner alterations have been made. The images are general in nature and are not a substitute for professional advice. Fittings and finishing of unit interiors (living room, kitchen etc.) are optional and in o way affect the price or rates payable (if any