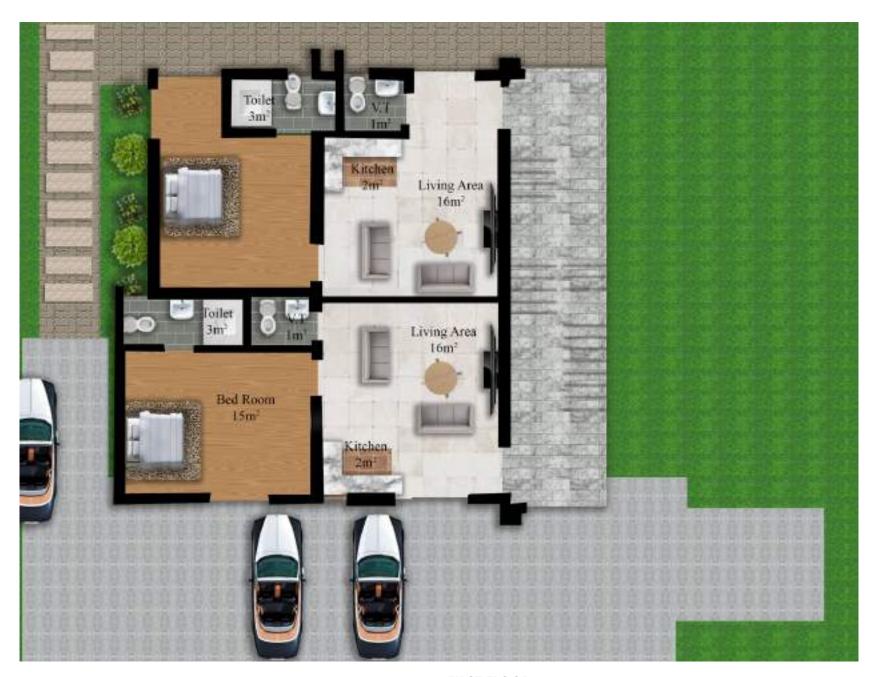

## Vermarine - 1 Bedroom Apartment

Pearl is specifically designed to provide the top-quality comfort your family deserves. The building has a wide foot print on each floor and boasts of ample living space with stylish and timeless designallowing you and your home to grow together.