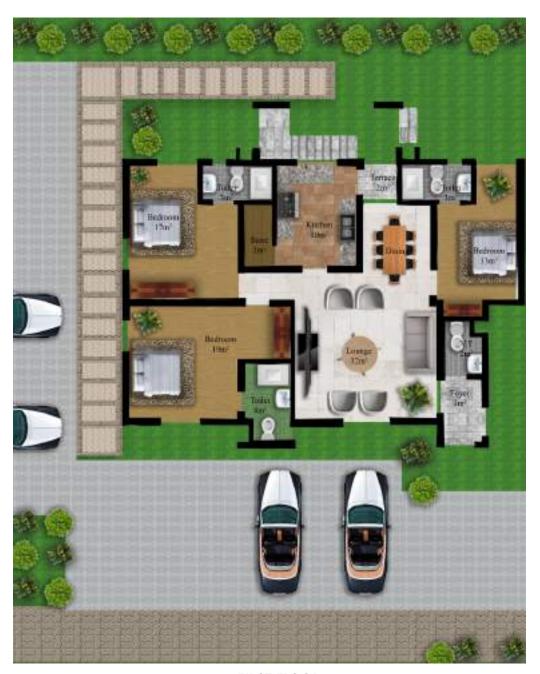

#### Topaz- 3 Bedroom Apartment with BQ

**FIRST FLOOR** 

Aventurine

From its spacious living areas to its classy kitchens, indulgent bedrooms and opulent bathrooms, the workmanship and thoughtful approach to crafting each and every home is evident.

## Aventurine- 3 Bedroom Apartment

Pearl is specifically designed to provide the top-quality comfort your family deserves. The building has a wide foot print on each floor and boasts of ample living space with stylish and timeless desigs allowing you and your home to grow together.