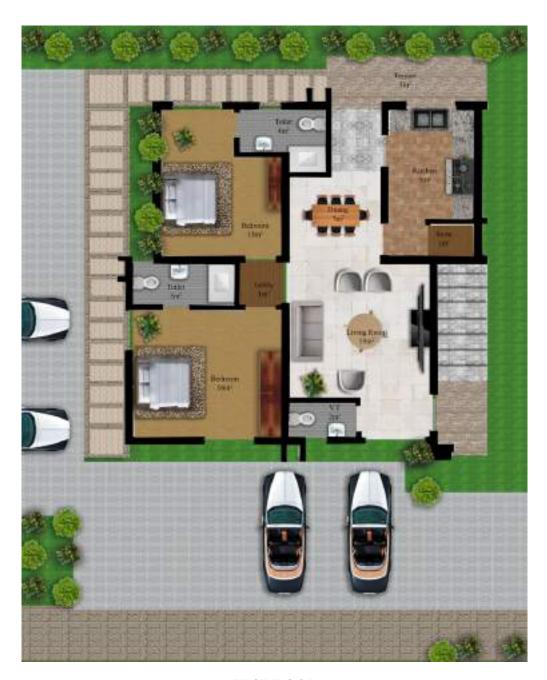

#### Topaz- 3 Bedroom Apartment with BQ

**FIRST FLOOR** 

Aventurine

From its spacious living areas to its classy kitchens, indulgent bedrooms and opulent bathrooms, the workmanship and thoughtful approach to crafting each and every home is evident.