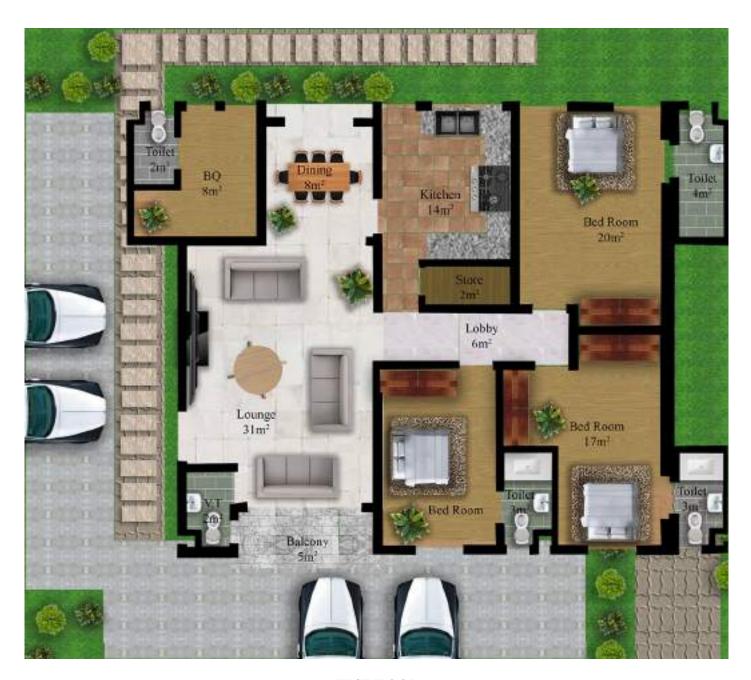

#### Topaz- 3 Bedroom Apartment with BQ

**FIRST FLOOR** 

Aventurine

From its spacious living areas to its classy kitchens, indulgent bedrooms and opulent bathrooms, the workmanship and thoughtful approach to crafting each and every home is evident.