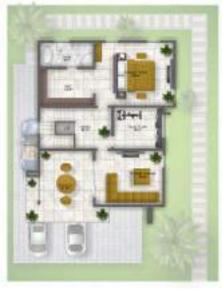

### Amethyst 4 Bedroom Twin-Villa

(F) 343m² Built-up Area

5 Car Parking Spaces

Home Security

kitchen cabinets & appliances

Room wardrobes