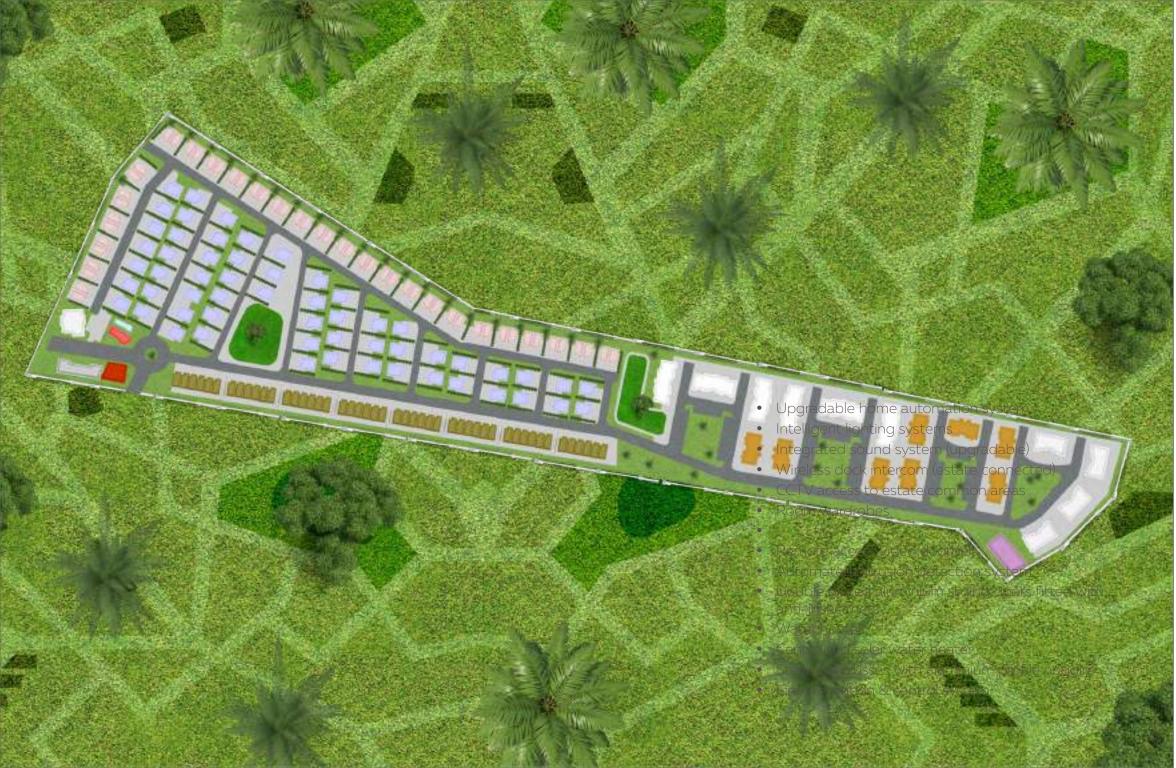

## The Master plan

The Bahamas by Bilaad Realty is a 11.37 Hectare land located in the heart of Mpape District, Abuja FCT. This estate comprises of about 469 units of 3 different premium and mid-premium homes in a secure, serene, and convenient environment for growing families.

### **11.37** Hectares

| <b>57</b> UNITS OF 5 BEDROOM VILLAS      |
|------------------------------------------|
| <b>52</b> UNITS OF 4 BEDROOM TWIN-VILLAS |
| <b>48</b> UNITS OF 4 BEDROOM TOWNHOUSES  |
| <b>60</b> UNITS OF 3 BEDROOM APARTMENTS  |
| 80 UNITS OF 2 BEDROOM APARTMENTS         |
| 12 UNITS OF 2 BEDROOM PENTHOUSES         |
| <b>16</b> UNITS OF 1 BEDROOM PENTHOUSES  |
| <b>48</b> UNITS OF 1 BEDROOM APARTMENTS  |
| 96 UNITS OF STUDIO APARTMENTS            |