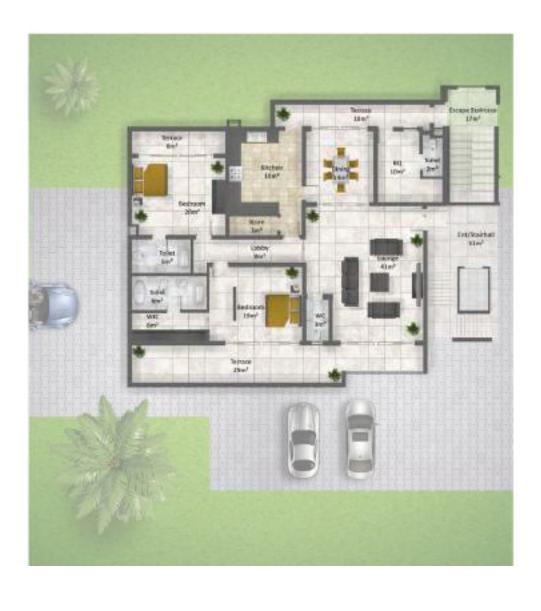

### Amethyst 4 Bedroom Twin-Villa

(F) 343m² Built-up Area

5 Car Parking Spaces

Home Security

kitchen cabinets & appliances

Room wardrobes