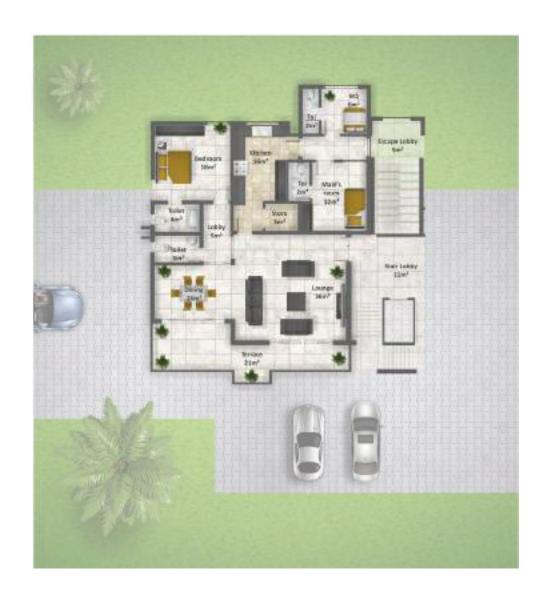

### Onyx 5 Bedroom Villa

5 Car Parking Spaces

Home Security

kitchen cabinets & appliances

Room wardrobes

GROUND FLOOR FIRST FLOOR SECOND FLOOR