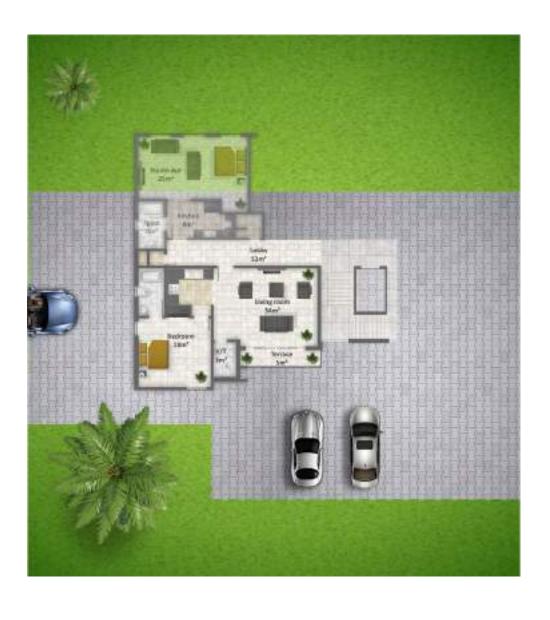

# Azurite 1 Bedroom Penthouse

170m² Built-up Area

2 Car Parking Spaces

Home Security

kitchen cabinets & appliances

Room wardrobes