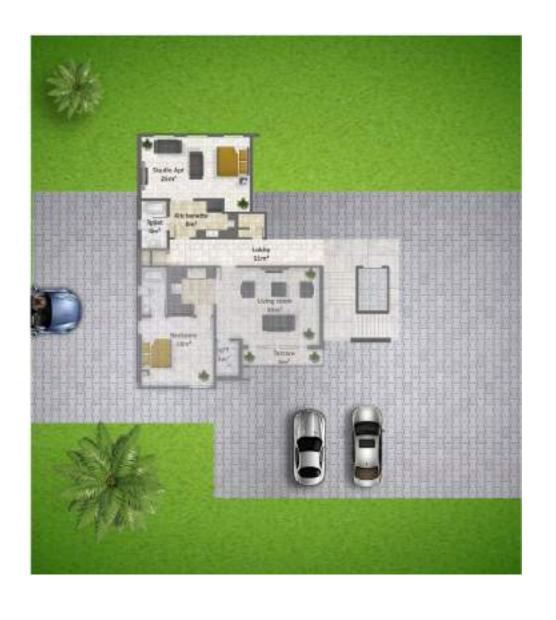

### Jadeite Studio Apartment

25m² Built-up Area

2 Car Parking Spaces

Home Security

kitchen cabinets & appliances

Room wardrobes