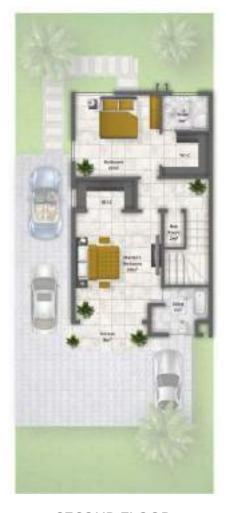

### Amethyst 4 Bedroom Twin-Villa

(F) 343m² Built-up Area

5 Car Parking Spaces

Home Security

kitchen cabinets & appliances

Room wardrobes